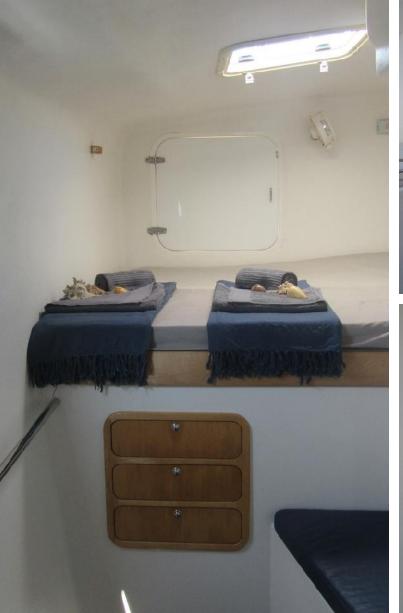

## 40ft Power Catamaran YACHT NEVER SAY NEVER

Length: 40 FT Beam: 20 FT Draft: 3 FT

**Engines**: 2 x 125 HP Inboard **Guests**: 12 on day charters

Crew: 2

- Desalinator/Water Maker
- Generator & Solar
- 3 double cabins
- 2 separate bathrooms
- Music system
- Fridge Freezers
- Semi-rigid 3.5 m dingy with outboard engine
- Fishing Rods And Tackle
- Masks, Fins & Snorkel Gear
- Inflatable water toys
- Freshwater Deck shower