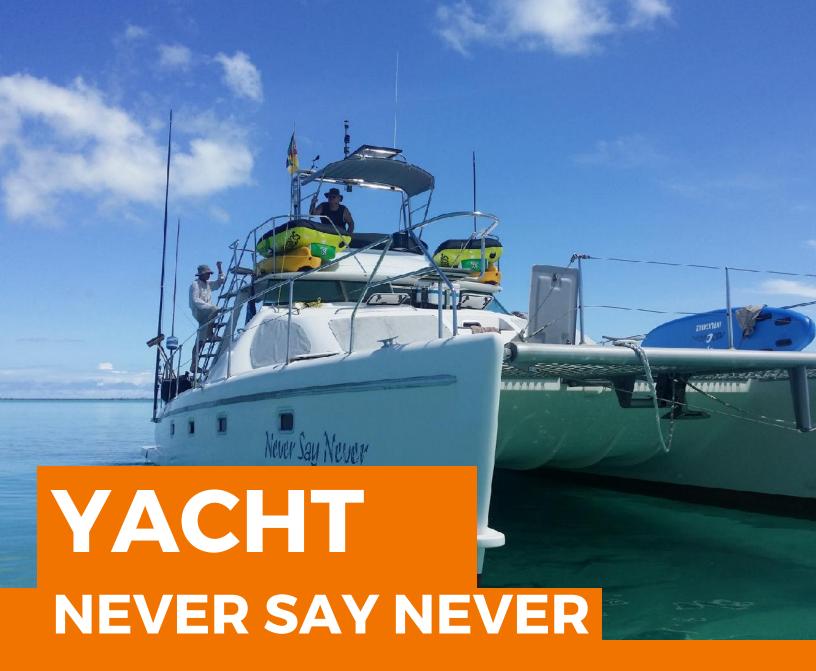

## 40ft Power Catamaran YACHT NEVER SAY NEVER

This yacht is an ideal day charter yacht

The Maxim 400 Fly Bridge Power Catamaran is in good condition and is the perfect platform for island hopping adventure charters, fishing and scuba diving.

## 40ft Power Catamaran YACHT NEVER SAY NEVER

Length: 40 FT Beam: 20 FT Draft: 3 FT

**Engines**: 2 x 125 HP Inboard **Guests**: 12 on day charters

Crew: 2

- Desalinator/Water Maker
- Generator & Solar
- 3 double cabins
- 2 separate bathrooms
- Music system
- Fridge Freezers
- Semi-rigid 3.5 m dingy with outboard engine
- Fishing Rods And Tackle
- Masks, Fins & Snorkel Gear
- Inflatable water toys
- Freshwater Deck shower