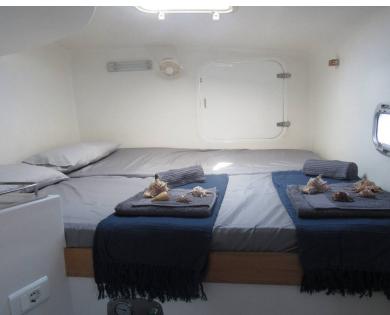

## 40ft Power Catamaran YACHT NEVER SAY NEVER

Length: 40 FT Beam: 20 FT Draft: 3 FT

**Engines**: 2 x 125 HP Inboard **Guests**: 12 on day charters

Crew: 2

- Desalinator/Water Maker
- Generator & Solar
- 3 double cabins
- 2 separate bathrooms
- Music system
- Fridge Freezers
- Semi-rigid 3.5 m dingy with outboard engine
- Fishing Rods And Tackle
- Masks, Fins & Snorkel Gear
- Inflatable water toys
- Freshwater Deck shower