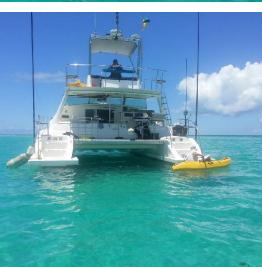

## 40ft Power Catamaran YACHT NEVER SAY NEVER

This yacht is an ideal day charter yacht

The Maxim 400 Fly Bridge Power Catamaran is in good condition and is the perfect platform for island hopping adventure charters, fishing and scuba diving.

But we can accommodate upto 12 guests on day charters and there is plenty of space in her outside cockpit area, on the upper deck flu bridge and in front on the trampolines.

There are 2 separate bathrooms on-board for guests use.

## 40ft Power Catamaran YACHT NEVER SAY NEVER

Length: 40 FT Beam: 20 FT Draft: 3 FT

**Engines**: 2 x 125 HP Inboard **Guests**: 12 on day charters

Crew: 2

- Desalinator/Water Maker
- Generator & Solar
- 3 double cabins
- 2 separate bathrooms
- Music system
- Fridge Freezers
- Semi-rigid 3.5 m dingy with outboard engine
- Fishing Rods And Tackle
- Masks, Fins & Snorkel Gear
- Inflatable water toys
- Freshwater Deck shower