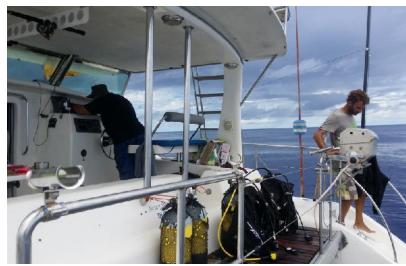

## 40ft Power Catamaran YACHT NEVER SAY NEVER

This yacht is an ideal day charter yacht

The Maxim 400 Fly Bridge Power Catamaran is in good condition and is the perfect platform for island hopping adventure charters, fishing and scuba diving.

## 40ft Power Catamaran YACHT NEVER SAY NEVER

Length: 40 FT Beam: 20 FT Draft: 3 FT

**Engines**: 2 x 125 HP Inboard **Guests**: 12 on day charters

Crew: 2

- Desalinator/Water Maker
- Generator & Solar
- 3 double cabins
- 2 separate bathrooms
- Music system
- Fridge Freezers
- Semi-rigid 3.5 m dingy with outboard engine
- Fishing Rods And Tackle
- Masks, Fins & Snorkel Gear
- Inflatable water toys
- Freshwater Deck shower