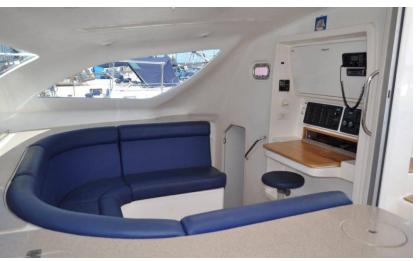

Her main saloon and outside cockpit area have a comfortable cushioned seating area and the galley is well equipped with a 4 Burner propane oven and stove, hot and cold water, fridge and separate freezer.

There is a stereo and music system for guests.

She is well equipped with a range of fishing gear & tackle, mask, snorkels & fins and inflatable towable doughnuts.

We also have freshwater deck showers for guest to use to wash off the saltwater at the end of the day!