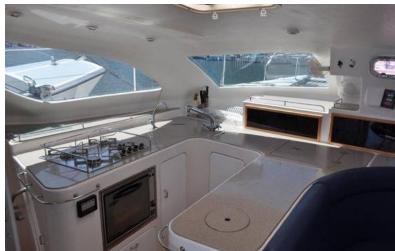

Her main saloon and outside cockpit area have a comfortable cushioned seating area and the galley is well equipped with a 4 Burner propane oven and stove, hot and cold water, fridge and separate freezer.