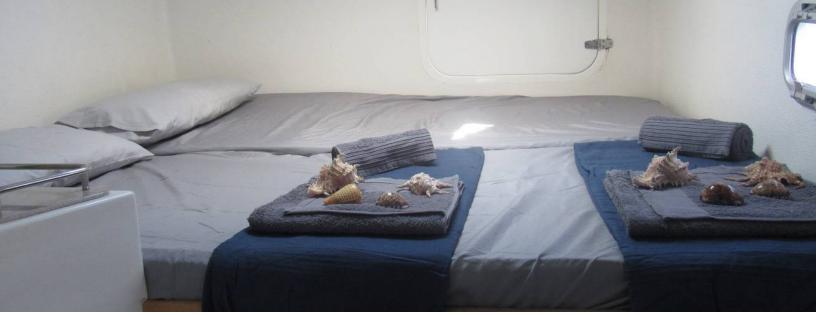

But we can accommodate upto 12 guests on day charters and there is plenty of space in her outside cockpit area, on the upper deck flu bridge and in front on the trampolines.

There are 2 separate bathrooms on-board for guests use.

## 40ft Power Catamaran YACHT NEVER SAY NEVER

Length: 40 FT Beam: 20 FT Draft: 3 FT

**Engines**: 2 x 125 HP Inboard **Guests**: 12 on day charters

Crew: 2

- Desalinator/Water Maker
- Generator & Solar
- 3 double cabins
- 2 separate bathrooms
- Music system
- Fridge Freezers
- Semi-rigid 3.5 m dingy with outboard engine
- Fishing Rods And Tackle
- Masks, Fins & Snorkel Gear
- Inflatable water toys
- Freshwater Deck shower