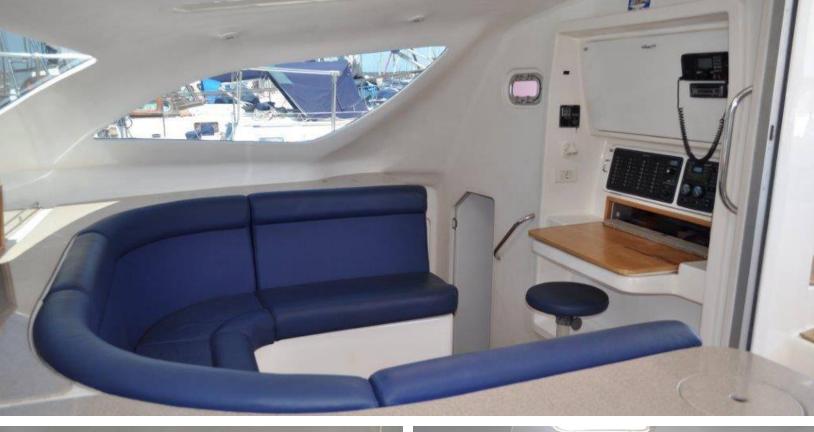

Her main saloon and outside cockpit area have a comfortable cushioned seating area and the galley is well equipped with a 4 Burner propane oven and stove, hot and cold water, fridge and separate freezer.

There is a stereo and music system for guests.

She is well equipped with a range of fishing gear & tackle, mask, snorkels & fins and inflatable towable doughnuts.

We also have freshwater deck showers for guest to use to wash off the saltwater at the end of the day!