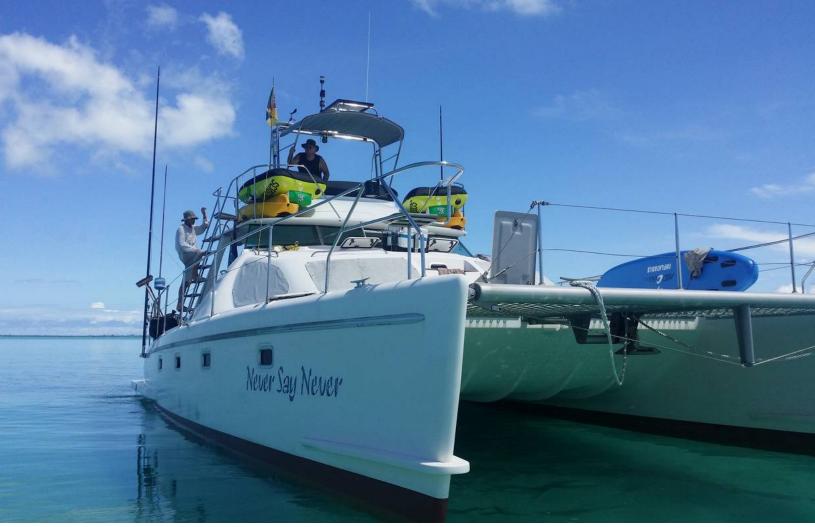

## 40ft Power Catamaran YACHT NEVER SAY NEVER

This yacht is an ideal day charter yacht

The Maxim 400 Fly Bridge Power Catamaran is in good condition and is the perfect platform for island hopping adventure charters, fishing and scuba diving.

## 40ft Power Catamaran YACHT NEVER SAY NEVER

Length: 40 FT Beam: 20 FT Draft: 3 FT

**Engines**: 2 x 125 HP Inboard **Guests**: 12 on day charters

Crew: 2

- Desalinator/Water Maker
- Generator & Solar
- 3 double cabins
- 2 separate bathrooms
- Music system
- Fridge Freezers
- Semi-rigid 3.5 m dingy with outboard engine
- Fishing Rods And Tackle
- Masks, Fins & Snorkel Gear
- Inflatable water toys
- Freshwater Deck shower