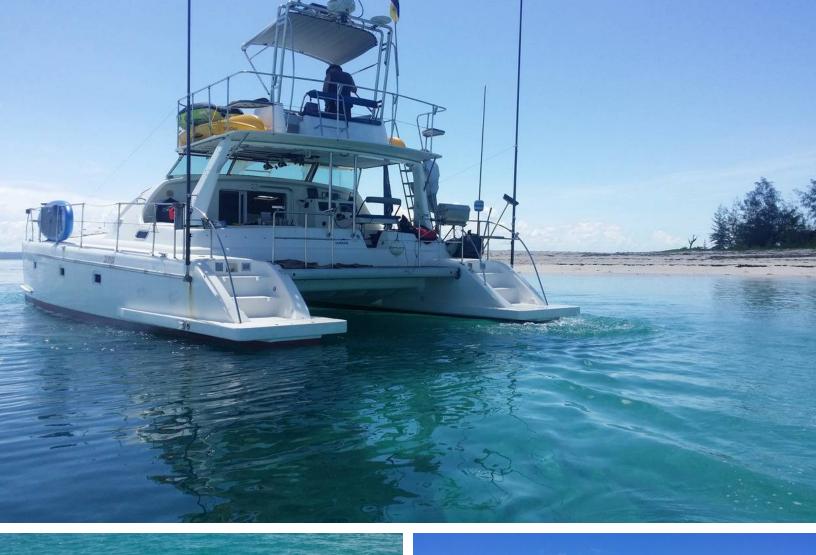

## 40ft Power Catamaran YACHT NEVER SAY NEVER

This yacht is an ideal day charter yacht

The Maxim 400 Fly Bridge Power Catamaran is in good condition and is the perfect platform for island hopping adventure charters, fishing and scuba diving.

## 40ft Power Catamaran YACHT NEVER SAY NEVER

Length: 40 FT Beam: 20 FT Draft: 3 FT

**Engines**: 2 x 125 HP Inboard **Guests**: 12 on day charters

Crew: 2

- Desalinator/Water Maker
- Generator & Solar
- 3 double cabins
- 2 separate bathrooms
- Music system
- Fridge Freezers
- Semi-rigid 3.5 m dingy with outboard engine
- Fishing Rods And Tackle
- Masks, Fins & Snorkel Gear
- Inflatable water toys
- Freshwater Deck shower